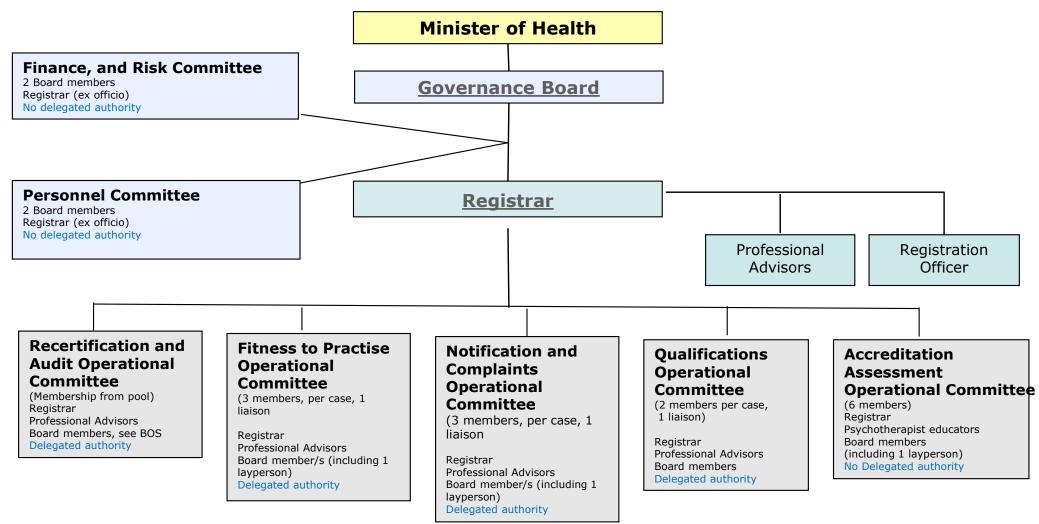

## **Hanga o te Poari Board Structure**

## Notes:

- 1. Board members working with an Operational Committee are not functioning as Board members.
- 2. Operational Committee membership is listed on the Board only site, one (1) member of the Committee will be appointed as lead.
- 3. The Registrar appoints cases to Operational Committee members from a pool of experienced people (see Board only site), professional advisors and Board members; cases are allocated based on several considerations including culture, skill, knowledge etc.
- 4. The Registrar will delegate operational work to the Registration Officer as appropriate.